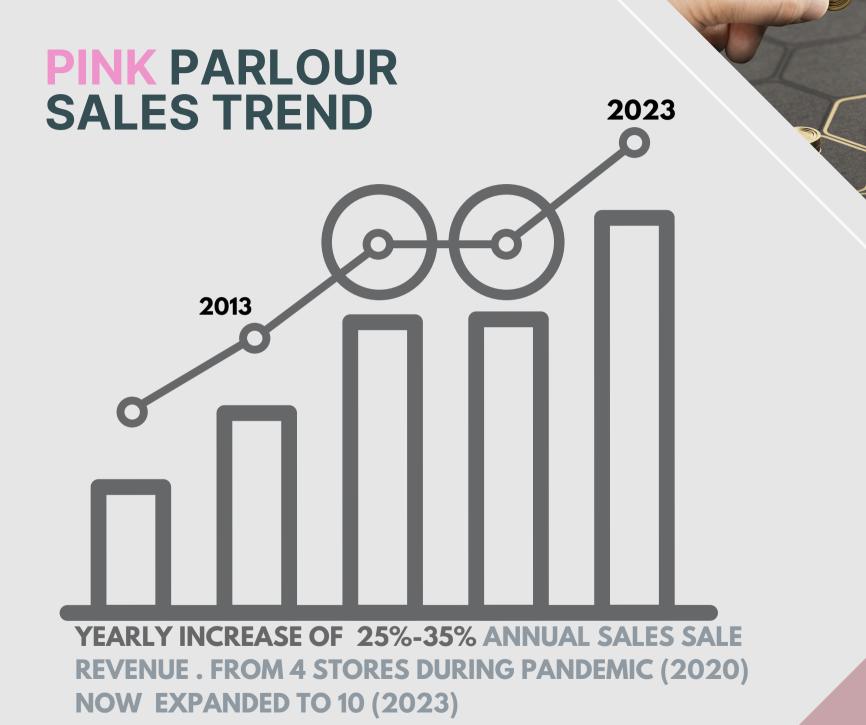

Pink Parlour is poised for growth, aiming to open 20 stores in the next three years, explore new business opportunities, and expand our product range online.

### INVESTMENT OPPORTUNITY

We seek investors to partner with us in expanding Pink Parlour with **20 new outlets**, developing new brands, diversifying our product offerings, and fortifying our e-commerce presence within the next 3 years.

#### **Expansion Phases:**

2023: 10 Outlets in Manila

2024: 5 new location & Launch 1 wellness brand

2025: 10 new locations

2026: Launch new beauty tech products & 5 New location

OPTIMAL SUCCESS PROBABILITY: WE ARE DEEPLY COMMITTED TO YOUR SUCCESS AS OUR PARTNER, **PROVIDING COMPREHENSIVE SUPPORT TO MINIMIZE THE RISK OF FAILURE.** 