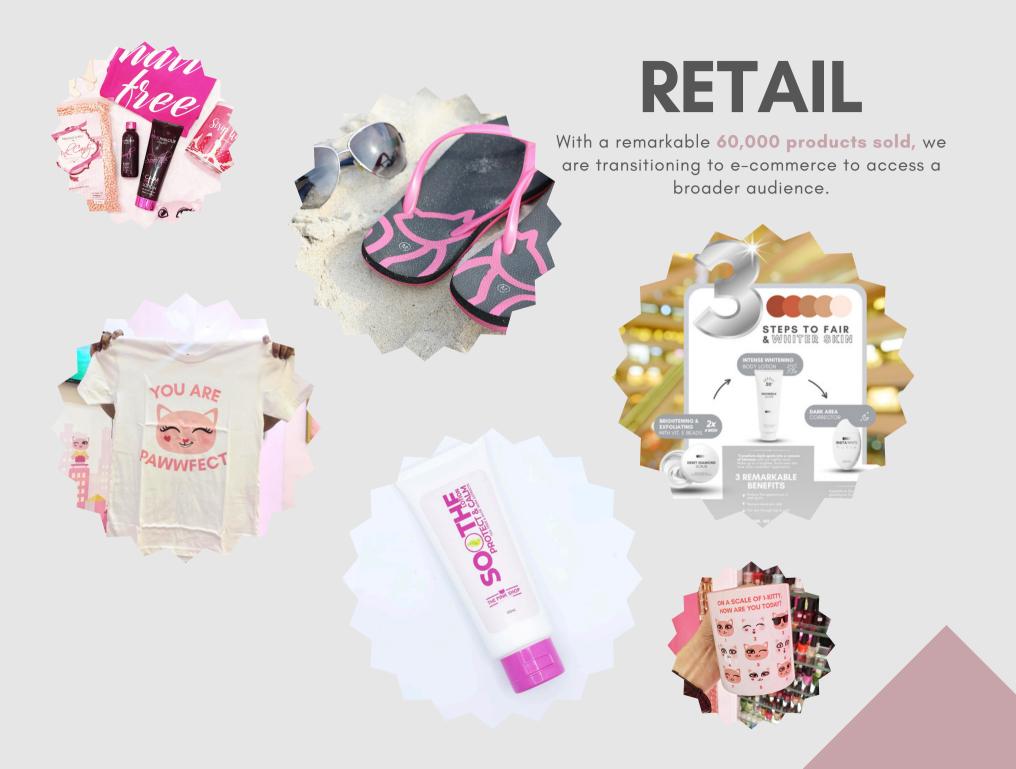

ncy</b> | Yearly      | Quarterly   | Quaterly      |
| Payout Amount           | P225,000.00 | P550,000.00 | P1,100,000.00 |
| PP Services Usage       | 10%         | 15%         | 20%           |

NOTES:

THE TOTAL EARNINGS AMOUNT TO **15% OF** YOUR ANNUAL INVESTMENT.

MAXIMUM INVESTMENT IS **P1,000,000 PER PERSON** 

MAXIMUM INVESTOR IS 20 INDIVIDUALS MAXIMUM TERM: **3 YEARS**  Amount:

- P250,000 (Yearly Payout)
- P500,000 (Bi-yearly Payout)
- P1,000,000 ( Quarterly Payout )

#### Lock-in Period:

- 1 Year (Recommended for first time investors)
- 2 Years
- 3 Years

## **INVESTMENT COMPARISON**



MAXIMUM AVERAGE % BANK OFFERS (NOT GUARANTEED) 3.75%

**5.64%** DEPENDENT ON STOCK MARKET MOVEMENT (NOT GUARANTEED) UP TO 10% GUARANTEED FIXED INTEREST

**\*DATA BASED ON FEB 2023 UPDATES** 



## **HOW TO START?**

- Initial 100k to start drafting agreement
- Upon signing give the remaining balance

1. Send the following to pinkparlourinvest@gmail.com

- a.1 Philippine Government ID
- b. Complete Philippine Address
- c.Deposit / Transfer Slip of your investment to our bank

**START** 

- d. accounts ONLY (See next slide)
- 2. The draft contract will be transmitted electronically for your review and must be signed in person at our office located in Ortigas Cityland Shaw Tower.
- 3. Following the signing, the stamped and notarized contract will be dispatched to your designated address via courier.

# Complete your application seamlessly by scanning to fill the form now.







https://www.pinkparlour.com.ph/investment

#### Contact Information +639998831662

Unit 610 Cityland Sh